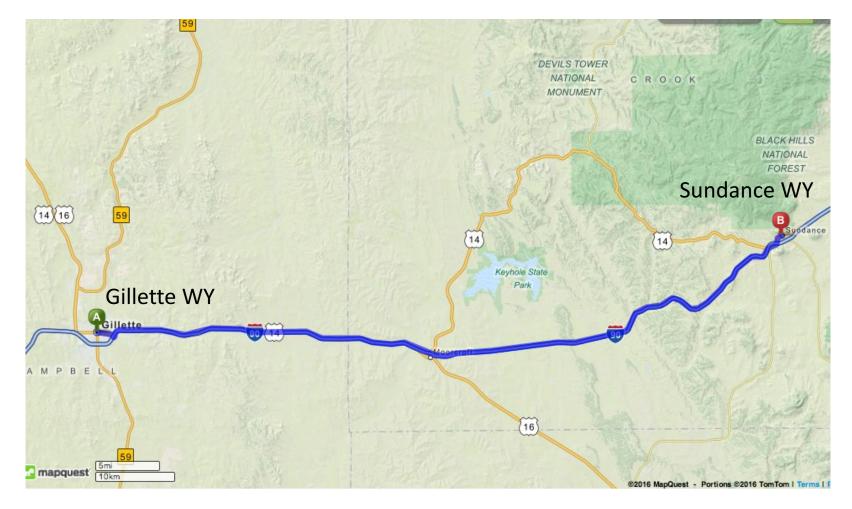

# »»EARNED> RUNS

### Run-Walk Across America Memorial Day to Labor Day

#### Week 7 Maps

Segment 15: Gillette WY to Sundance WY Segment 16: Sundance WY to Rapid City SD Segment 17: Rapid City SD to Kadoka SD

## Segment 15: Gillette WY to Sundance WY



## Segment 16: Sundance WY to Rapid City SD



## Segment 17: Rapid City SD to Kadoka SD



# »»EARNED> RUNS

### Run-Walk Across America Memorial Day to Labor Day

#### Week 8 Maps

Segment 18: Kadoka SD to Oacoma SD Segment 19: Oacoma SD to Mitchell SD Segment 20: Mitchell SD to Sioux Falls SD

## Segment 18: Kadoka SD to Oacoma SD



## Segment 19: Oacoma SD to Mitchell SD



## Segment 20: Mitchell SD to Sioux Falls SD