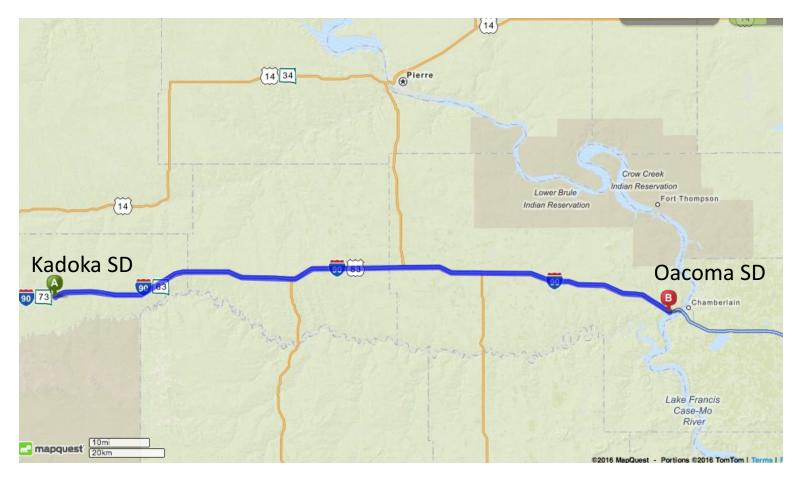

# »»EARNED> RUNS

### Run-Walk Across America Memorial Day to Labor Day

#### Week 7 Maps

Segment 15: Gillette WY to Sundance WY Segment 16: Sundance WY to Rapid City SD Segment 17: Rapid City SD to Kadoka SD

## Segment 15: Gillette WY to Sundance WY



## Segment 16: Sundance WY to Rapid City SD



## Segment 17: Rapid City SD to Kadoka SD



# »»EARNED> RUNS

### Run-Walk Across America Memorial Day to Labor Day

#### Week 8 Maps

Segment 18: Kadoka SD to Oacoma SD Segment 19: Oacoma SD to Mitchell SD Segment 20: Mitchell SD to Sioux Falls SD

## Segment 18: Kadoka SD to Oacoma SD



## Segment 19: Oacoma SD to Mitchell SD



## Segment 20: Mitchell SD to Sioux Falls SD