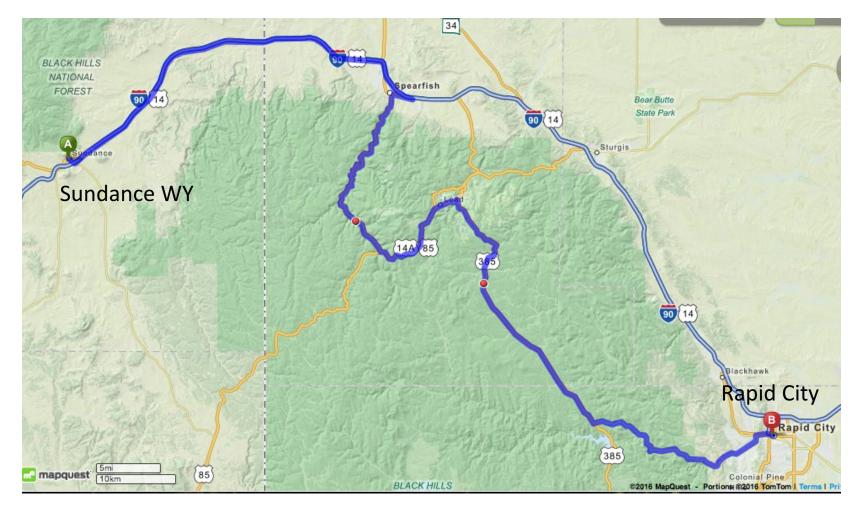

# »»EARNED> RUNS

### Run-Walk Across America Memorial Day to Labor Day

#### Week 7 Maps

Segment 15: Gillette WY to Sundance WY Segment 16: Sundance WY to Rapid City SD Segment 17: Rapid City SD to Kadoka SD

## Segment 15: Gillette WY to Sundance WY



## Segment 16: Sundance WY to Rapid City SD



## Segment 17: Rapid City SD to Kadoka SD



# »»EARNED> RUNS

### Run-Walk Across America Memorial Day to Labor Day

#### Week 8 Maps

Segment 18: Kadoka SD to Oacoma SD Segment 19: Oacoma SD to Mitchell SD Segment 20: Mitchell SD to Sioux Falls SD

## Segment 18: Kadoka SD to Oacoma SD



## Segment 19: Oacoma SD to Mitchell SD



## Segment 20: Mitchell SD to Sioux Falls SD