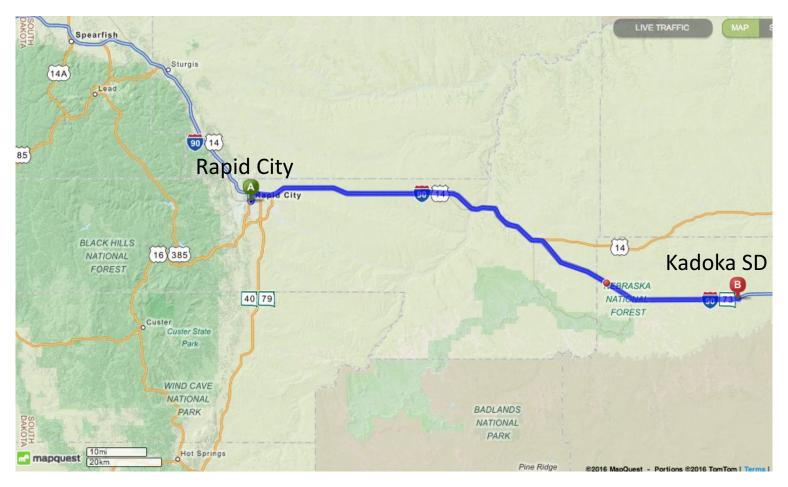

# »»EARNED> RUNS

### Run-Walk Across America Memorial Day to Labor Day

#### Week 7 Maps

Segment 15: Gillette WY to Sundance WY Segment 16: Sundance WY to Rapid City SD Segment 17: Rapid City SD to Kadoka SD

## Segment 15: Gillette WY to Sundance WY



## Segment 16: Sundance WY to Rapid City SD



## Segment 17: Rapid City SD to Kadoka SD



# »»EARNED> RUNS

### Run-Walk Across America Memorial Day to Labor Day

#### Week 8 Maps

Segment 18: Kadoka SD to Oacoma SD Segment 19: Oacoma SD to Mitchell SD Segment 20: Mitchell SD to Sioux Falls SD

## Segment 18: Kadoka SD to Oacoma SD



## Segment 19: Oacoma SD to Mitchell SD



## Segment 20: Mitchell SD to Sioux Falls SD