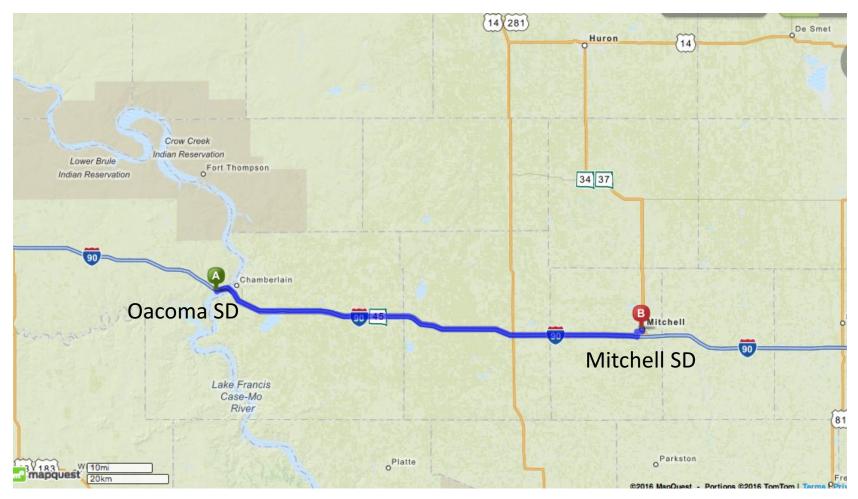

# »»EARNED> RUNS

### Run-Walk Across America Memorial Day to Labor Day

#### Week 7 Maps

Segment 15: Gillette WY to Sundance WY Segment 16: Sundance WY to Rapid City SD Segment 17: Rapid City SD to Kadoka SD

## Segment 15: Gillette WY to Sundance WY



## Segment 16: Sundance WY to Rapid City SD



## Segment 17: Rapid City SD to Kadoka SD



# »»EARNED> RUNS

### Run-Walk Across America Memorial Day to Labor Day

#### Week 8 Maps

Segment 18: Kadoka SD to Oacoma SD Segment 19: Oacoma SD to Mitchell SD Segment 20: Mitchell SD to Sioux Falls SD

## Segment 18: Kadoka SD to Oacoma SD



## Segment 19: Oacoma SD to Mitchell SD



## Segment 20: Mitchell SD to Sioux Falls SD