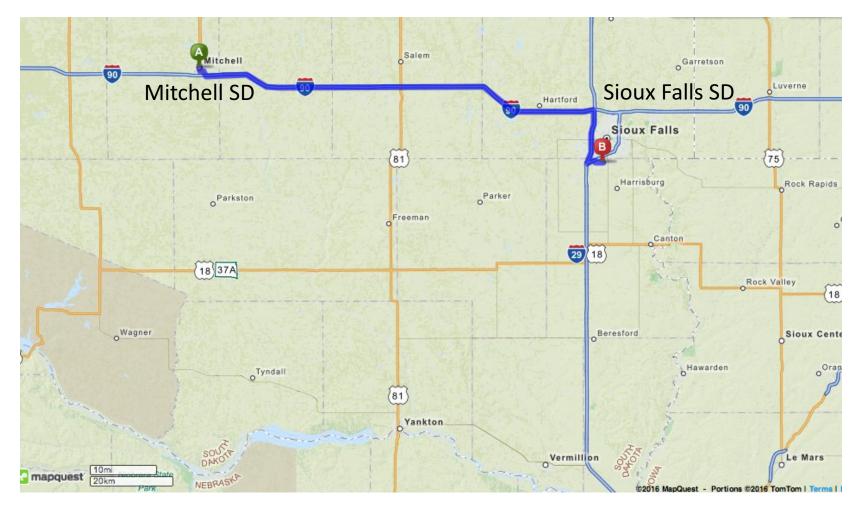

# »»EARNED> RUNS

### Run-Walk Across America Memorial Day to Labor Day

#### Week 7 Maps

Segment 15: Gillette WY to Sundance WY Segment 16: Sundance WY to Rapid City SD Segment 17: Rapid City SD to Kadoka SD

## Segment 15: Gillette WY to Sundance WY



## Segment 16: Sundance WY to Rapid City SD



## Segment 17: Rapid City SD to Kadoka SD



# »»EARNED> RUNS

### Run-Walk Across America Memorial Day to Labor Day

#### Week 8 Maps

Segment 18: Kadoka SD to Oacoma SD Segment 19: Oacoma SD to Mitchell SD Segment 20: Mitchell SD to Sioux Falls SD

## Segment 18: Kadoka SD to Oacoma SD



## Segment 19: Oacoma SD to Mitchell SD



## Segment 20: Mitchell SD to Sioux Falls SD